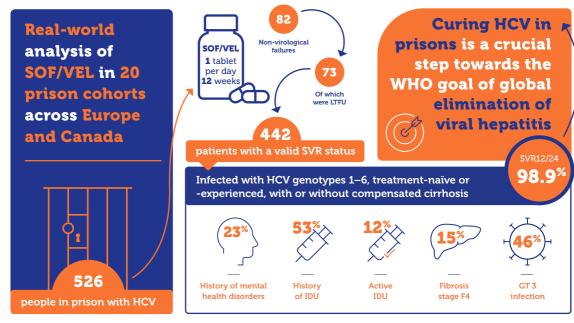

## Authors:

Silvia Rosati, Alexander Wong, Vito Di Marco, Paco Pérez-Hernandez, Guilherme Macedo, Christian Brixko, Roberto Ranieri, Francesca Campanale, Annalisa Bascià, Conrado Fernández-Rodriguez, Victor de Lèdinghen, Ivana Maida, Elisabetta Tett, Alessandra Mangia, Kim Vanstraelen, Cándido Hernández, Michael Mertens, Ioanna Ntalla, Herbert Ramroth & Elena Jiménez GT: genotype; IDU: injection drug use; LTFU: lost to follow-up; SOF: sofosbuvir; SVR: sustained virologic response; VEL: velpatasvir; WHO: World Health Organization